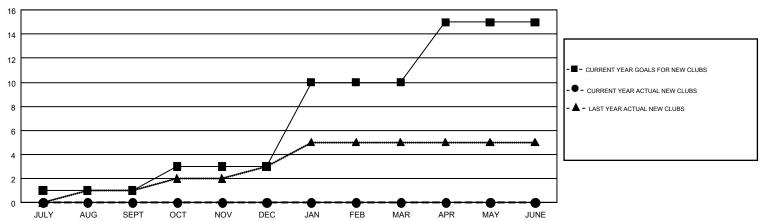

## GMT MONTHLY MEMBERSHIP PROGRESS REPORT

Multiple District 105

Results as of: 10/31/2017

**LOCATION: ENGLAND** 

| GMT: JOOST I  | PAIJMANS      |             |               | _                              |                           |                         | GMT CA 4                                           |  |
|---------------|---------------|-------------|---------------|--------------------------------|---------------------------|-------------------------|----------------------------------------------------|--|
|               | Club          | os          |               | Members  RESULTS FOR 2017-2018 |                           |                         |                                                    |  |
|               | RESULTS FOR   | R 2017-2018 |               |                                |                           |                         |                                                    |  |
| QUARTER       | NEW CLUB GOAL | NEW CLUBS   | DROPPED CLUBS | QUARTER                        | MEMBER GROWTH NET<br>GOAL | MEMBER GROWTH<br>ACTUAL | DROPPED<br>MEMBERS ACTUAL<br>(including transfers) |  |
| JULY/AUG/SEPT | 1             | 0           | 6             | JULY/AUG/SEPT                  | 12                        | 266                     | 288                                                |  |
| OCT/NOV/DEC   | 2             | 0           | 0             | OCT/NOV/DEC                    | 26                        | 71                      | 74                                                 |  |
| JAN/FEB/MAR   | 7             | 0           | 0             | JAN/FEB/MAR                    | 156                       | 0                       | 0                                                  |  |
| APR/MAY/JUNE  | 5             | 0           | 0             | APR/MAY/JUNE                   | 94                        | 0                       | 0                                                  |  |

## GOALS AND ACTUAL NEW CLUBS CUMULATIVE