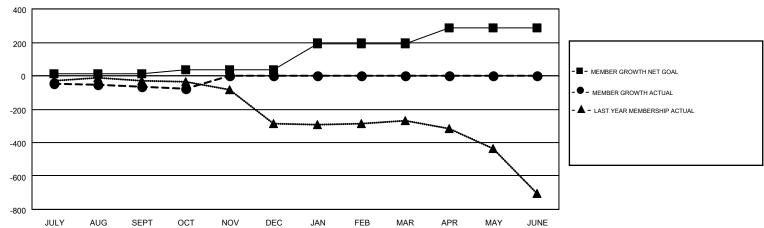

## GMT MONTHLY MEMBERSHIP PROGRESS REPORT

Multiple District 105

Results as of: 10/31/2017

**LOCATION: ENGLAND** 

| GMT: JOOST I  | PAIJMANS      |             |               | _                              |                           |                         | GMT CA 4                                           |  |
|---------------|---------------|-------------|---------------|--------------------------------|---------------------------|-------------------------|----------------------------------------------------|--|
|               | Club          | os          |               | Members  RESULTS FOR 2017-2018 |                           |                         |                                                    |  |
|               | RESULTS FOR   | R 2017-2018 |               |                                |                           |                         |                                                    |  |
| QUARTER       | NEW CLUB GOAL | NEW CLUBS   | DROPPED CLUBS | QUARTER                        | MEMBER GROWTH NET<br>GOAL | MEMBER GROWTH<br>ACTUAL | DROPPED<br>MEMBERS ACTUAL<br>(including transfers) |  |
| JULY/AUG/SEPT | 1             | 0           | 6             | JULY/AUG/SEPT                  | 12                        | 266                     | 288                                                |  |
| OCT/NOV/DEC   | 2             | 0           | 0             | OCT/NOV/DEC                    | 26                        | 71                      | 74                                                 |  |
| JAN/FEB/MAR   | 7             | 0           | 0             | JAN/FEB/MAR                    | 156                       | 0                       | 0                                                  |  |
| APR/MAY/JUNE  | 5             | 0           | 0             | APR/MAY/JUNE                   | 94                        | 0                       | 0                                                  |  |

## GOALS AND ACTUAL MEMBERS CUMULATIVE

| DROPPED CLUBS: 6            |     | 192 CLUBS OF 652 ADDED 1 OR MORE<br>NEW MEMBERS | GENDER DISTRIBUTION  MALE 8,993 (73.04%) |                |       |
|-----------------------------|-----|-------------------------------------------------|------------------------------------------|----------------|-------|
| DROPPED MEMBERS             |     |                                                 | FEMALE                                   | 3,320 (26.96%) |       |
| DECEASED                    | 38  | CLICK HERE FOR CUMULATIVE                       | TOTAL FAMILY UNIT MEMBERS                |                | 1,708 |
| CLUB CANCELLED 11 OTHER 313 |     | MEMBERSHIP DATA                                 | FAMILY MEMBERS PAYING HALF               |                | 870   |
| TOTAL                       | 362 |                                                 | 0000                                     |                |       |